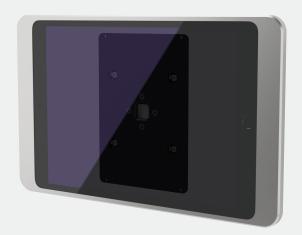

**Rotation Unit** is a simple solution for switching from vertical to horizontal position of the device.

smooth vertical - horizonatal reorientation

## **Product characteristics**

easy integration with Displine Wall products

only 6mm additional wall off-set