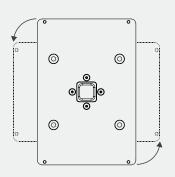

## Compatible devices and specifications

| compatible devices | compatible with all Displine Wall products                         |
|--------------------|--------------------------------------------------------------------|
| material           | robust steel and aluminium construction with polymer slide bearing |
| high/width/length  | 100/148/6                                                          |
| weight             | 0,258 kg                                                           |