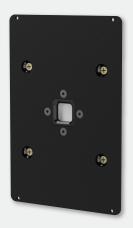

## **Product characteristics**

easy integration with Displine Wall products

only 6mm additional wall off-set

## Compatible devices and specifications

| compatible devices | compatible with all Displine Wall products                         |
|--------------------|--------------------------------------------------------------------|
| material           | robust steel and aluminium construction with polymer slide bearing |
| high/width/length  | 100/148/6                                                          |
| weight             | 0,258 kg                                                           |