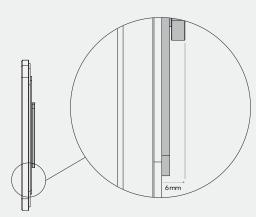

## **Product characteristics**

easy integration with Displine Wall products

only 6mm additional wall off-set

## Compatible devices and specifications

| compatible devices | compatible with all Displine Wall products                         |
|--------------------|--------------------------------------------------------------------|
| material           | robust steel and aluminium construction with polymer slide bearing |
| high/width/length  | 100/148/6                                                          |
| weight             | 0,258 kg                                                           |