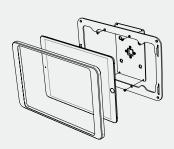

**Rotation Unit** is a simple solution for switching from vertical to horizontal position of the device.

smooth vertical - horizonatal reorientation

## **Product characteristics**

easy integration with Displine Wall products

only 6mm additional wall off-set