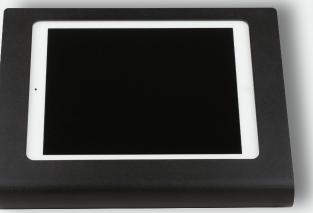

**Companion** is a subtle tablet stand. It is made from high-grade precisely machined aluminium, with powder coated surface finishing.

comfortable

display angle

## **Compatible devices and specifications**

tablet secured with

a cylinder lock

| compatible devices | Samsung Galaxy<br>Tab A 10.1" T510          | iPad 10.2" (7th gen.),<br>iPad 10.2" (8th gen.),<br>iPad Pro 10.5" (2nd gen.),<br>iPad Pro 10.5" (3rd gen.) | iPad Pro 12.9" (3 <sup>rd</sup> gen.)<br>iPad Pro12.9" (4 <sup>th</sup> gen.) |
|--------------------|---------------------------------------------|-------------------------------------------------------------------------------------------------------------|-------------------------------------------------------------------------------|
| screen size        | 10.1″                                       | 10.2" / 10.5"                                                                                               | 12.9"                                                                         |
| material           | precisely machined aluminium, powder coated |                                                                                                             |                                                                               |
| high/width/length  | 138/276,5/170                               | 193/307/146                                                                                                 | 223/336/171                                                                   |
| weight             | 0,8 kg                                      | 1,0 kg                                                                                                      | 1,1 kg                                                                        |