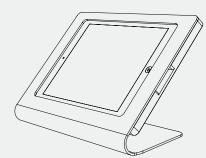

**Companion** is a subtle tablet stand. It is made from high-grade precisely machined aluminium, with powder coated surface finishing.

comfortable

display angle