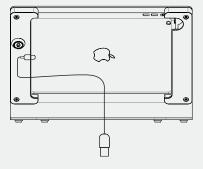

## **Product characteristics**

lightning cable hidden in the casing

## **Compatible devices and specifications**

tablet secured with

a cylinder lock

| compatible devices | Samsung Galaxy<br>Tab A 10.1" T510          | iPad 10.2" (7th gen.),<br>iPad 10.2" (8th gen.),<br>iPad Pro 10.5" (2nd gen.),<br>iPad Pro 10.5" (3rd gen.) | iPad Pro 12.9" (3 <sup>rd</sup> gen.)<br>iPad Pro12.9" (4 <sup>th</sup> gen.) |
|--------------------|---------------------------------------------|-------------------------------------------------------------------------------------------------------------|-------------------------------------------------------------------------------|
| screen size        | 10.1″                                       | 10.2" / 10.5"                                                                                               | 12.9"                                                                         |
| material           | precisely machined aluminium, powder coated |                                                                                                             |                                                                               |
| high/width/length  | 138/276,5/170                               | 193/307/146                                                                                                 | 223/336/171                                                                   |
| weight             | 0,8 kg                                      | 1,0 kg                                                                                                      | 1,1 kg                                                                        |